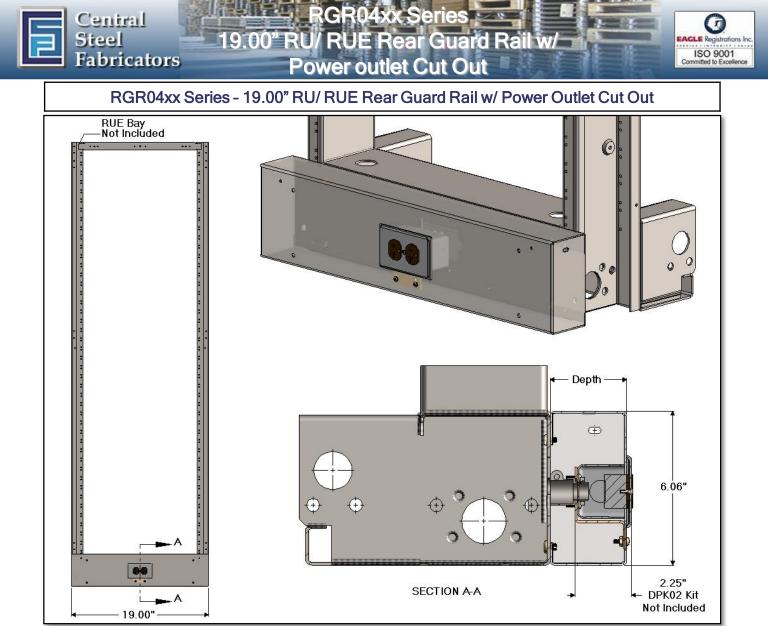

| RGR04xx Series<br>19.00" RU/ RUE Rear Guard Rail<br>w/ Power Outlet Cut Out |        |  |
|-----------------------------------------------------------------------------|--------|--|
| CSF P/N#                                                                    | Depth  |  |
| RGR0402                                                                     | 2.00"  |  |
| RGR0405                                                                     | 5.00"  |  |
| RGR0408                                                                     | 8.00"  |  |
| RGR0415                                                                     | 15.00" |  |
| RGR0420                                                                     | 20.00" |  |

Notes:

- Finishes: See Finish Codes

- Kit includes all mounting hardware and cover plates for outlet cut out.

- Units can be joined in series to create other depths.
- DPK02 Kit Not Included

Specifications subject to change. Please contact CSF Customer Service for more information.