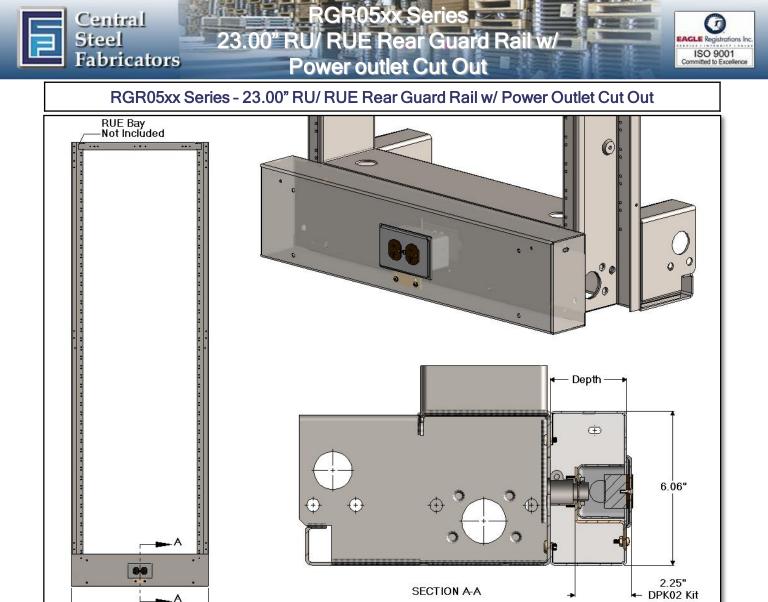

274

© copyright 2004 Central Steel Fabricators, Inc. RVSD\*06/20 http://www.centralsteelfab.com • 2100 Parkes Drive, Broadview, IL 60155 Phone: 708-652-2037 Fax: 855-652-7010

| RGR05x)<br>23.00" RU/ RUE F<br>w/ Power Ou | Rear Guard Rail | Notes:<br>- Finishes: See Finish Codes                                                                                                                                                       |        |  |
|--------------------------------------------|-----------------|----------------------------------------------------------------------------------------------------------------------------------------------------------------------------------------------|--------|--|
| CSF P/N#                                   | Depth           | <ul> <li>Kit includes all mounting hardware and cover plates for outlet cut out.</li> <li>Units can be joined in series to create other depths.</li> <li>DPK02 Kit - Not Included</li> </ul> |        |  |
| RGR0501                                    | 1.00"           |                                                                                                                                                                                              |        |  |
| RGR0502                                    | 2.00"           |                                                                                                                                                                                              |        |  |
| RGR0503                                    | 3.00"           | CSF P/N#                                                                                                                                                                                     | Depth  |  |
| RGR0504                                    | 4.00"           | RGR0512                                                                                                                                                                                      | 12.00" |  |
| RGR0505                                    | 5.00"           | RGR0517                                                                                                                                                                                      | 17.00" |  |
| RGR0508                                    | 8.00"           | RGR0520                                                                                                                                                                                      | 20.00" |  |
| RGR0510                                    | 10.00"          | RGR0525                                                                                                                                                                                      | 25.00" |  |

Specifications subject to change. Please contact CSF Customer Service for more information.

275

Not Included

RVSD\*06/20 © copyright 2004 Central Steel Fabricators, Inc. 2100 Parkes Drive, Broadview, IL 60155